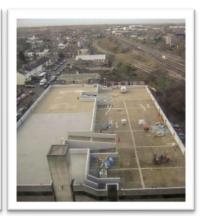

# **Project Profile:** Apex Tower Car Park

Project: Apex Tower Car Park Refurbishment

**Client:** New Malden, Surrey

park

Principal

The project: Apex Tower is a 110,000 sq. foot office block occupied by a high-profile plc with approximately 300 staff based at this particular location. The site has the benefit of the adjoining multi-storey carpark, utilised by its workforce. The car park had no previous deck waterproofing and had suffered with water ingress for many years. APA Concrete Repairs Ltd

**The outcome:** The Apex Tower Car Park was successfully refurbished, and **APA** provided the Client with a high-quality anti-slip waterproof deck system (complete with a 10-year warranty), providing a sealed top deck and ensuring enhanced protection from water borne chlorides.