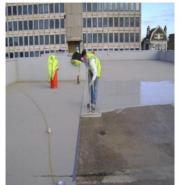

Havina completed the Contractor Involvement process and provided the Client with several costed options, APA Concrete Repairs Ltd were awarded the car refurbishment works as Contractor.

The solution: The Client had opted for a programme of refurbishment which included steel plate strengthening to deck joints, concrete repairs, fairing coats, anti-carbonation coatings, preparation and application of waterproof car park deck membranes, joint re-sealing, additional drainage installations, and other associated works. APA Concrete Repairs Ltd

carried out all works on site with their own multiskilled, trained and fully certified in-house resources, thereby negating the problems often encountered using sub-contract labour. A traffic management system was designed to enable the car park to remain in use by the building occupants throughout the works.

**The outcome:** The Apex Tower Car Park was successfully refurbished, and **APA** provided the Client with a high-quality anti-slip waterproof deck system (complete with a 10-year warranty), providing a sealed top deck and ensuring enhanced protection from water borne chlorides.