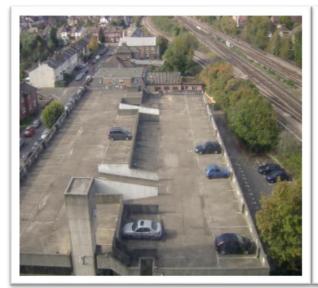

# **Project Profile:** Apex Tower Car Park

Project: Apex Tower Car Park Refurbishment

**Client:** New Malden, Surrey

park

Principal

The project: Apex Tower is a 110,000 sq. foot office block occupied by a high-profile plc with approximately 300 staff based at this particular location. The site has the benefit of the adjoining multi-storey carpark, utilised by its workforce. The car park had no previous deck waterproofing and had suffered with water ingress for many years. APA Concrete Repairs Ltd

**The outcome:** The Apex Tower Car Park was successfully refurbished, and **APA** provided the Client with a high-quality anti-slip waterproof deck system (complete with a 10-year warranty), providing a sealed top deck and ensuring enhanced protection from water borne chlorides.