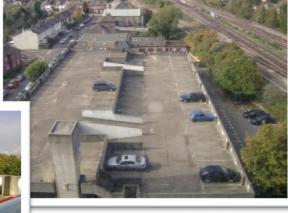

# **Project Profile:** Apex Tower Car Park

Project: Apex Tower Car Park Refurbishment

**Client:** New Malden, Surrey

park

Principal

The project: Apex Tower is a 110,000 sq. foot office block occupied by a high-profile plc with approximately 300 staff based at this particular location. The site has the benefit of the adjoining multi-storey carpark, utilised by its workforce. The car park had no previous deck waterproofing and had suffered with water ingress for many years. APA Concrete Repairs Ltd

Havina completed the Contractor Involvement process and provided the Client with several costed options, APA Concrete Repairs Ltd were awarded the car refurbishment works as Contractor.

The solution: The Client had opted for a programme of refurbishment which included steel plate strengthening to deck joints, concrete repairs, fairing coats, anti-carbonation coatings, preparation and application of waterproof car park deck membranes, joint re-sealing, additional drainage installations, and other associated works. APA Concrete Repairs Ltd

**The outcome:** The Apex Tower Car Park was successfully refurbished, and **APA** provided the Client with a high-quality anti-slip waterproof deck system (complete with a 10-year warranty), providing a sealed top deck and ensuring enhanced protection from water borne chlorides.