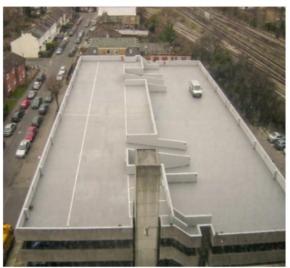

**The outcome:** The Apex Tower Car Park was successfully refurbished, and **APA** provided the Client with a high-quality anti-slip waterproof deck system (complete with a 10-year warranty), providing a sealed top deck and ensuring enhanced protection from water borne chlorides.

### **Materials Utilised:**

- Weber.cem HB30 Repair Mortar
- Weber 5 Star Repair Concrete
- Weber Pyrapatch
- Weber.cem FC Fairing Coat

- Weber.cote EC Elastomeric Anti-Carbonation Coating
- Tremco Rapide High Build Car Park Deck Membrane (10-year system)