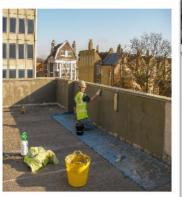

carried out all works on site with their own multiskilled, trained and fully certified in-house resources, thereby negating the problems often encountered using sub-contract labour. A traffic management system was designed to enable the car park to remain in use by the building occupants throughout the works.

**The outcome:** The Apex Tower Car Park was successfully refurbished, and **APA** provided the Client with a high-quality anti-slip waterproof deck system (complete with a 10-year warranty), providing a sealed top deck and ensuring enhanced protection from water borne chlorides.