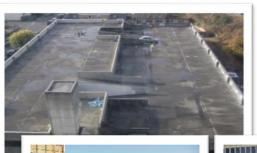

# **Project Profile:** Apex Tower Car Park

Project: Apex Tower Car Park Refurbishment

**Client:** New Malden, Surrey

park

Principal

The project: Apex Tower is a 110,000 sq. foot office block occupied by a high-profile plc with approximately 300 staff based at this particular location. The site has the benefit of the adjoining multi-storey carpark, utilised by its workforce. The car park had no previous deck waterproofing and had suffered with water ingress for many years. APA Concrete Repairs Ltd

Havina completed the Contractor Involvement process and provided the Client with several costed options, APA Concrete Repairs Ltd were awarded the car refurbishment works as Contractor.

The solution: The Client had opted for a programme of refurbishment which included steel plate strengthening to deck joints, concrete repairs, fairing coats, anti-carbonation coatings, preparation and application of waterproof car park deck membranes, joint re-sealing, additional drainage installations, and other associated works. APA Concrete Repairs Ltd

**The outcome:** The Apex Tower Car Park was successfully refurbished, and **APA** provided the Client with a high-quality anti-slip waterproof deck system (complete with a 10-year warranty), providing a sealed top deck and ensuring enhanced protection from water borne chlorides.